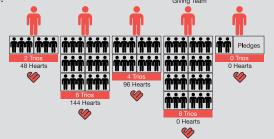

### Ambassador Rewards - Impact Rewards (Weekly Pay Out)

Each Ambassador who you personally connect to the EM2D Project becomes a Team Captain. Because everyone participating in the EM2D project is required to give in order to receive, the Team Captain in your community whose own community helps nourish the largest number of children through our world-wide *Buy a Box and Nourish a Child* program, is designated as your "Giving Team." All of your remaining teams are designated as "Reward Teams." (Your Giving Team is designated each week by looking back over the last 30 days, so it could change from time to time).

Every 3 boxes of Hope Bars purchased in each of your Reward Teams is called a trio and you are awarded 16 Hearts (24 if a Hero) for each trio.